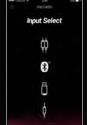

## **Pioneer Club Sound App**

Control playlists, volume, lighting and more

Use the free Pioneer Club Sound App to save your playlists on RAVE/CHILL presets, as well as control the LED mode.