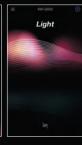

# **Rave & Chill Lighting**

Club-like illumination effects

Two illumination modes offer the ideal atmosphere for your mood or music. You can select mixed or single colour lights.

- Rave LED Mode: lights flash in sync to the beat of music for a pumped-up feel
- Chill LED Mode: lights slowly glow to the rhythm, enhancing the mood

## **Pioneer Club Sound App**

Control playlists, volume, lighting and more

Use the free Pioneer Club Sound App to save your playlists on RAVE/CHILL presets, as well as control the LED mode.