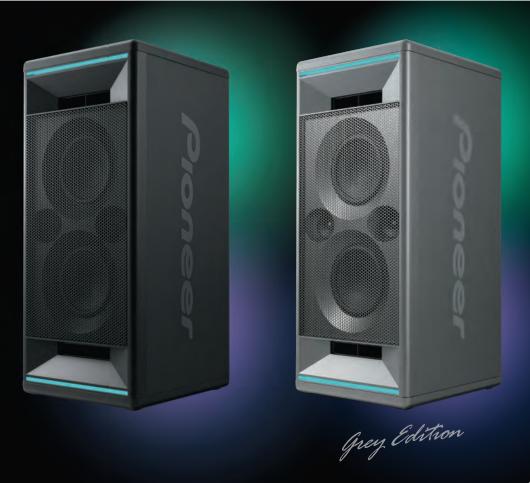

# **Pioneer Club Sound One-Box Audio System**

## Full Rave or Chill Out, All in One

Bring home the clubbing experience in full excitement, complete with authentic sound and atmosphere. The Club5 one-box audio system is offered by none other than Pioneer, the most acknowledged brand among professional music-makers. In addition to dynamic bass and quality sound, Rave and Chill LED illumination modes enhance the party mood by activating in sync with the playing music. By a push of the top button, you can call up your playlists with your voice. Connect two or more units for an extra boost.

### **Horizontal or Vertical**

Place speakers the way you want

The Club5 can be placed horizontally or vertically to match your space or style. You can use the included feet for horizontal layout.