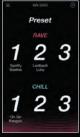

## **Call Your Playlists**

Change songs by voice command

You can instantly switch to a different playlist on your music services such as Spotify, Tuneln by pressing the "Voice" button on the unit's top panel and calling out "Play [name of playlist]" to the built-in mic.

## **Pioneer Club Sound App**

Control playlists, volume, lighting and more

Use the free Pioneer Club Sound App to save your playlists on RAVE/CHILL presets, as well as control the LED mode.