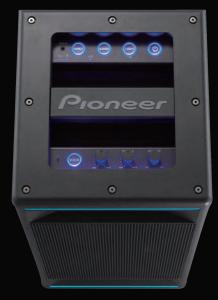

# CONVENIENCE

- > Multicolour (Mix/Single) Front LED Illumination for Rave & Chill
- Pioneer Club Sound App for Playlist/Volume/Lighting Control
- Voice Command Support with Built-in Mic and HFP Profile for **Playlist Selection**
- Bluetooth Wireless Technology (ver. 4.2+LE, profile: A2DP/AVRCP/HFP/HSP, codec: SBC)
- Bluetooth Auto Reconnect/Wakeup
- Party Chain
- > Direct Access to Bass/Treble/Volume Control via Top Panel
- Stereo Pair Mode for Wirelessly Connecting Two Units
- Vertical or Horizontal Layout
- **Auto Standby**
- Carrying Handle

## **Call Your Playlists**

Change songs by voice command

You can instantly switch to a different playlist on your music services such as Spotify, Tuneln by pressing the "Voice" button on the unit's top panel and calling out "Play [name of playlist]" to the built-in mic.

## **Pioneer Club Sound App**

Control playlists, volume, lighting and more

Use the free Pioneer Club Sound App to save your playlists on RAVE/CHILL presets, as well as control the LED mode.